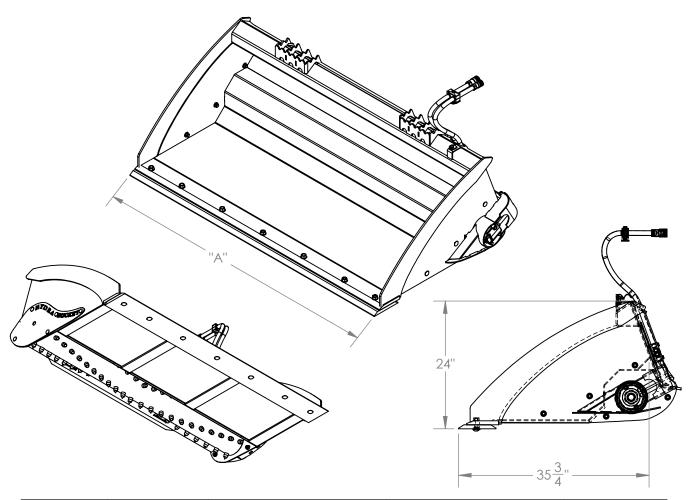

| MODEL | WIDTH "A" | STRUCK VOLUME | HEAPED VOLUME          | WEIGHT   |
|-------|-----------|---------------|------------------------|----------|
| HB60  | 60"       | 10 1/4 FT³    | 15 3/4 FT³             | 810 LBS  |
| HB66  | 66"       | 11 1/4 FT³    | 17 1/2 FT <sup>3</sup> | 870 LBS  |
| HB72  | 72"       | 12 3/8 FT³    | 19 FT³                 | 915 LBS  |
| HB78  | 78"       | 13 3/8 FT³    | 20 3/4 FT <sup>3</sup> | 960 LBS  |
| HB84  | 84"       | 14 3/8 FT³    | 22 1/2 FT <sup>3</sup> | 1015 LBS |